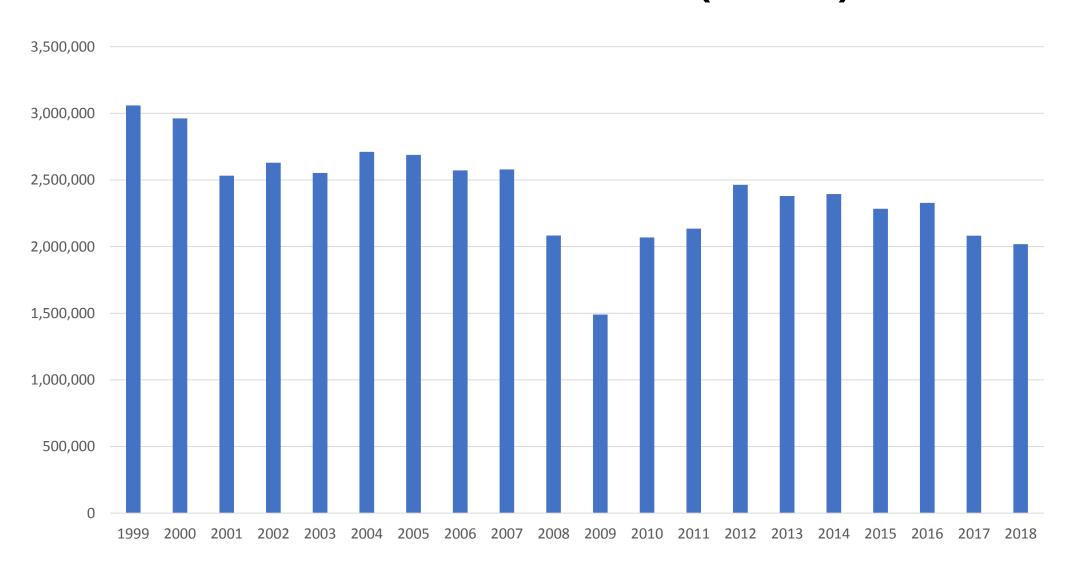

### Regional Automotive Labour Market – KW-Barrie

Summary Profile
April 2019

### Canada's Automotive Trade Balance, 2000-2018



### Vehicle Production (Units)



### **Capital Expenditures**



#### Jobs Per Sub Sector

| Category                     | Establishments | Employment |
|------------------------------|----------------|------------|
| Vehicle Assembly             | 19             | >38,000    |
| OEM Parts                    | 9              | >5,000     |
| Independent Automotive Parts | >450           | >95,000    |
| 'Diversified' Suppliers      | >350           | >25,000    |
| Tooling and Automation       | >250           | >20,000    |
| Software and Technology      | >100           | >5,000     |
| Tire Manufacturing           | 7              | >5,300     |
| Raw Materials                | >20            | >15,000    |

### Hourly Wages in Select Industries, 2001-2017



### 2017 Hourly Wages

| Industry