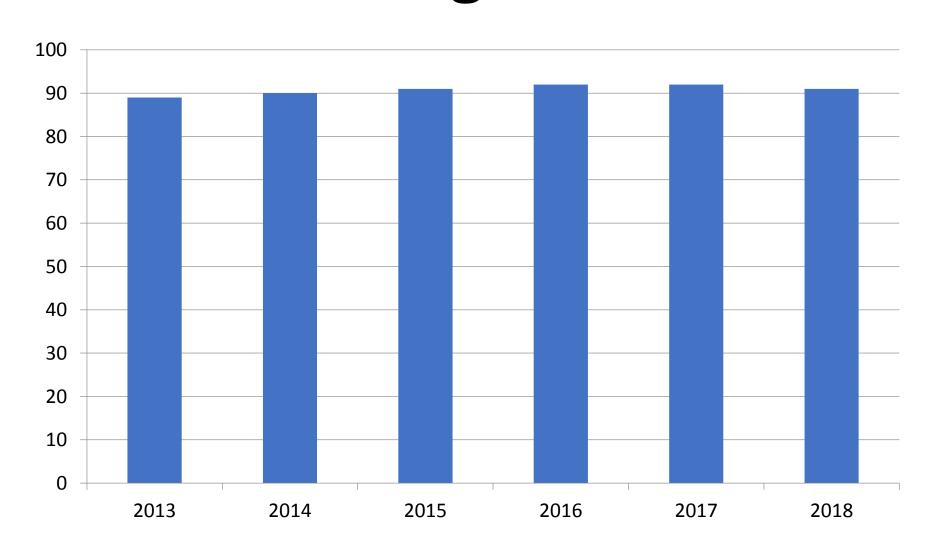

21) -1,925 workers; 7% of labour force
- **5. Mechanical engineers (NOC 2132)** 500 workers; 2% of labour force
- **6. Manufacturing managers (NOC 0911)** 755 workers; 3% of labour force

### Overview, Kitchener-Waterloo-Barrie Region

- Canada's largest economic region in terms of vehicle production; over 33,000 direct jobs
- Growth and stability in the past five years due to investments by Toyota, Honda, and Linamar
- Top employers include Linamar, Toyota, Honda, Magna, and Mitchell Plastics
- The region is also home to an emerging automotive software cluster centered around Waterloo and several dozen automotive tooling and automation firms that employ over 3,000 people

### Motor Vehicle Employment, Kitchener-Waterloo-Barrie Region



# Establishments, Kitchener-Waterloo-Barrie Region



# Top Automotive Employers, Kitchener-Waterloo-Barrie Region

|                            | Establishments | Employment |
|----------------------------|----------------|------------|
| Linamar                    | 21             | 6,723      |
| Toyota                     | 2              | 5,300      |
| Honda                      | 3              | 4,300      |
| Magna                      | 2              | 2,110      |
| Mitchell Plastics          | 2              | 1,157      |
| F&P Manufacturing          | 1              | 920        |
| Simcoe Parts Service (HLI) | 1              | 900        |
| Toyoda Gosei               | 1              | 750        |
| Denso                      | 1              | 746        |
| Bend-All Automotive        | 3              | 720        |