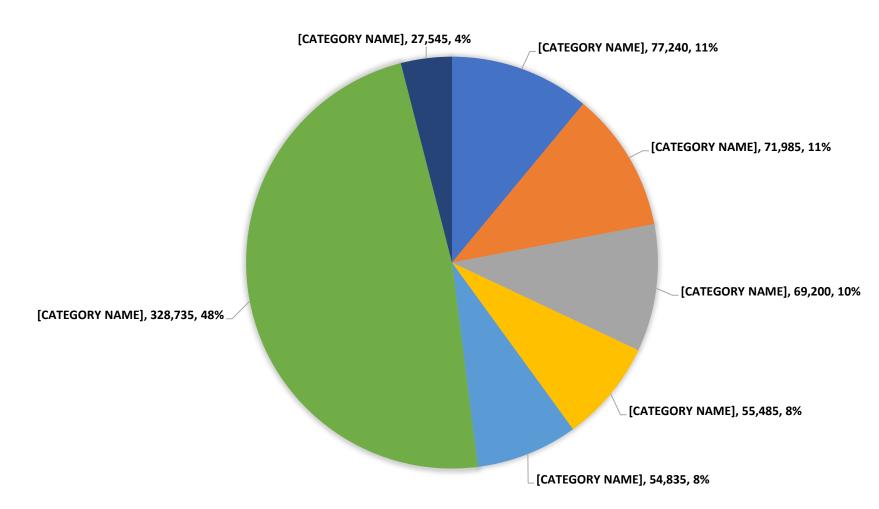

| \$40.03           |
| Motor Vehicle Manufacturing       | \$29.65           |
| Construction                      | \$28.73           |
| Industrial Aggregate              | \$26.16           |
| Manufacturing                     | \$25.35           |
| Motor Vehicle Parts Manufacturing | \$23.74           |

### Kitchener-Waterloo-Barrie Region

• Total Population: 1,299,265

• Working Age Population: 865,965

• Labour Force\*: 715,000

• Unemployment Rate: 6%

<sup>\*</sup>the <u>labour force</u> includes all individuals who are employers or are unemployed and active seeking work

### Total Population by Age Group, Kitchener-Waterloo-Barrie



## Working Age Population by Education, Kitchener-Waterloo-Barrie



### Total Labour Force by Industry, Kitchener-Waterloo-Barrie



### Total Manufacturing, Kitchener-Waterloo-Barrie Region

- Total Manufacturing: 99,540; 15% of labour force
- Motor Vehicle Manufacturing (3361): 12,935
- Motor Vehicle Parts Manufacturing (3363): 14,610
- Other Manufacturing: 71,985



# Key Automotive Manufacturing Occupations, Kitchener-Waterloo-Barrie

- 1. Motor vehicle assemblers, inspectors and testers (NOC 9522) 11,700 workers; 42% of automotive manufacturing labour force
- 2. Material handlers (NOC 7452) -1,220 workers; 4% of labour force
- **3. Key trades\*** 1,485 workers; 5% of labour force
- **4.** Supervisors, motor vehicle assembling (NOC 9221) -1,925 workers; 7% of labour force
- **5. Mechanical engineers (NOC 2132)** 500 workers; 2% of labour force
- **6. Manufacturing managers (NOC 0911)** 755 workers; 3% of labour fo