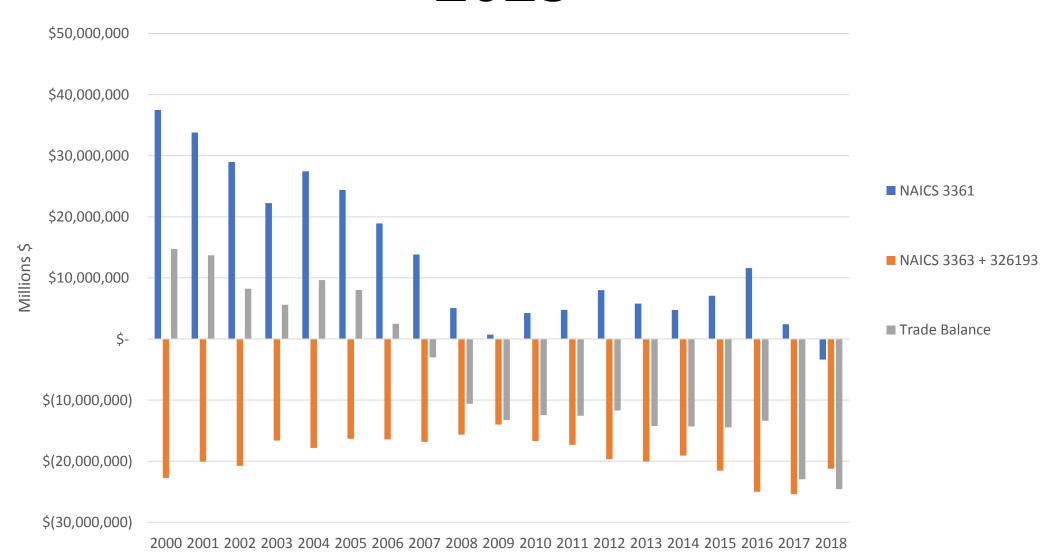

### Regional Automotive Labour Market – KW-Barrie

Summary Profile
April 2019

### Canada's Automotive Trade Balance, 2000-2018



### Vehicle Production (Units)



### **Capital Expenditures**



#### Jobs Per Sub Sector

| Category                     | Establishments | Employment |
|------------------------------|----------------|------------|
| Vehicle Assembly             | 19             | >38,000    |
| OEM Parts                    | 9              | >5,000     |
| Independent Automotive Parts | >450           | >95,000    |
| 'Diversified' Suppliers      | >350           | >25,000    |
| Tooling and Automation       | >250           | >20,000    |
| Software and Technology      | >100           | >5,000     |
| Tire Manufacturing           | 7              | >5,300     |
| Raw Materials                | >20            | >15,000    |

### Hourly Wages in Select Industries, 2001-2017



### 2017 Hourly Wages