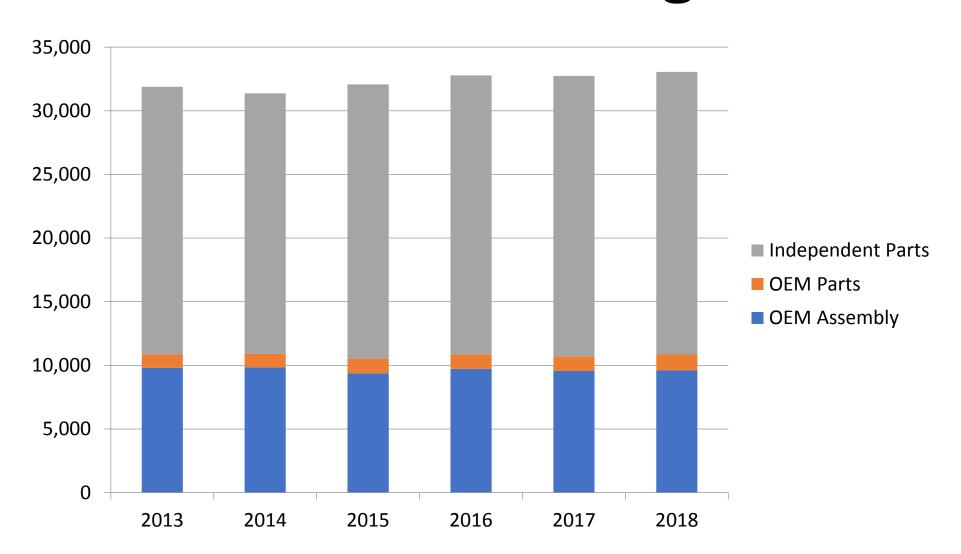

- **4.** Supervisors, motor vehicle assembling (NOC 9221) -1,925 workers; 7% of labour force
- **5. Mechanical engineers (NOC 2132)** 500 workers; 2% of labour force
- **6. Manufacturing managers (NOC 0911)** 755 workers; 3% of labour force

### Overview, Kitchener-Waterloo-Barrie Region

- Canada's largest economic region in terms of vehicle production; over 33,000 direct jobs
- Growth and stability in the past five years due to investments by Toyota, Honda, and Linamar
- Top employers include Linamar, Toyota, Honda, Magna, and Mitchell Plastics
- The region is also home to an emerging automotive software cluster centered around Waterloo and several dozen automotive tooling and automation firms that employ over 3,000 people

### Motor Vehicle Employment, Kitchener-Waterloo-Barrie Region



# Establishments, Kitchener-Waterloo-Barrie Region



# Top Automotive Employers, Kitchener-Waterloo-Barrie Region

|                            | Establishments | Employment |
|----------------------------|----------------|------------|
| Linamar                    | 21             | 6,723      |
| Toyota                     | 2              | 5,300      |
| Honda                      | 3              | 4,300      |
| Magna                      | 2              | 2,110      |
| Mitchell Plastics          | 2              | 1,157      |
| F&P Manufacturing          | 1              | 920        |
| Simcoe Parts Service (HLI) | 1              | 900        |
| Toyoda Gosei               | 1              | 750        |
| Denso                      | 1              | 746        |
| Bend-All