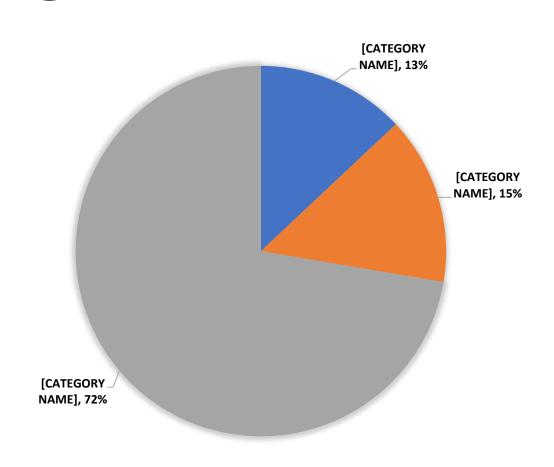

### Total Manufacturing, Kitchener-Waterloo-Barrie Region

- Total Manufacturing: 99,540; 15% of labour force
- Motor Vehicle Manufacturing (3361): 12,935
- Motor Vehicle Parts Manufacturing (3363): 14,610
- Other Manufacturing: 71,985