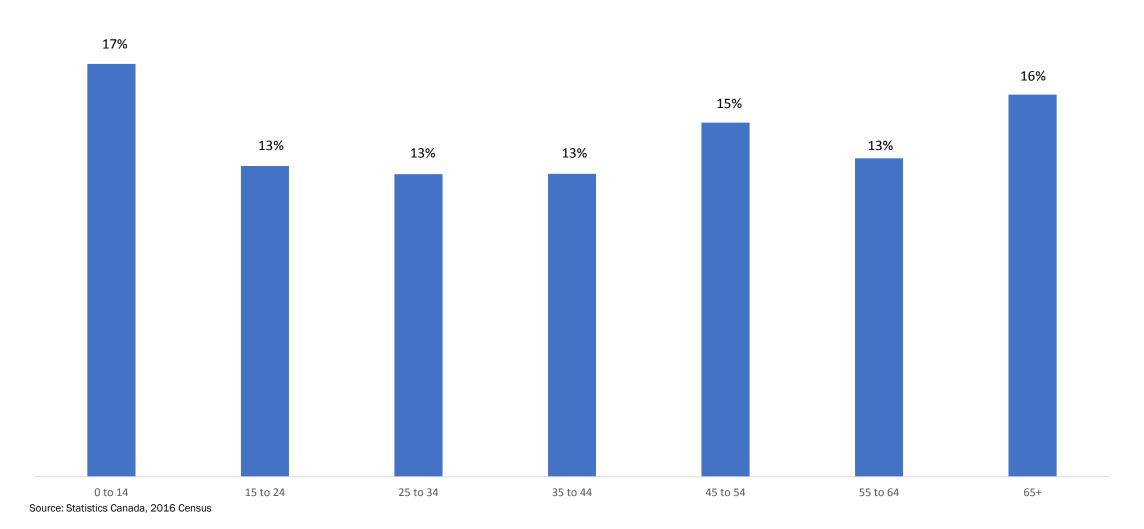

stry                          | 2017 Hourly Wages |
|-----------------------------------|-------------------|
| Utilities                         | \$40.03           |
| Motor Vehicle Manufacturing       | \$29.65           |
| Construction                      | \$28.73           |
| Industrial Aggregate              | \$26.16           |
| Manufacturing                     | \$25.35           |
| Motor Vehicle Parts Manufacturing | \$23.74           |

### Kitchener-Waterloo-Barrie Region

• Total Population: 1,299,265

• Working Age Population: 865,965

• Labour Force\*: 715,000

• Unemployment Rate: 6%

<sup>\*</sup>the <u>labour force</u> includes all individuals who are employers or are unemployed and active seeking work

### Total Population by Age Group, Kitchener-Waterloo-Barrie



## Working Age Population by Education, Kitchener-Waterloo-Barrie



### Total Labour Force by Industry, Kitchener-Waterloo-Barrie



### Total Manufacturing, Kitchener-Waterloo-Barrie Region

- Total Manufacturing: 99,540; 15% of labour force
- Motor Vehicle Manufacturing (3361): 12,935
- Motor Vehicle Parts Manufacturing (3363): 14,610
- Other Manufacturing: 71,985



# Key Automotive Manufacturing Occupations, Kitchener-Waterloo-Barrie

- 1. Motor vehicle assemblers, inspectors and testers (NOC 9522) 11,700 workers; 42% of automotive manufacturing labour force
- 2. Material handlers (NOC 7452) -1,220 workers; 4% of labour force
- **3. Key trades\*** 1,485 workers; 5% of labour force
- **4.** Supervisors, motor vehicle assembling (NOC 9221) -1,925 workers; 7% of labour force
- **5. Mec