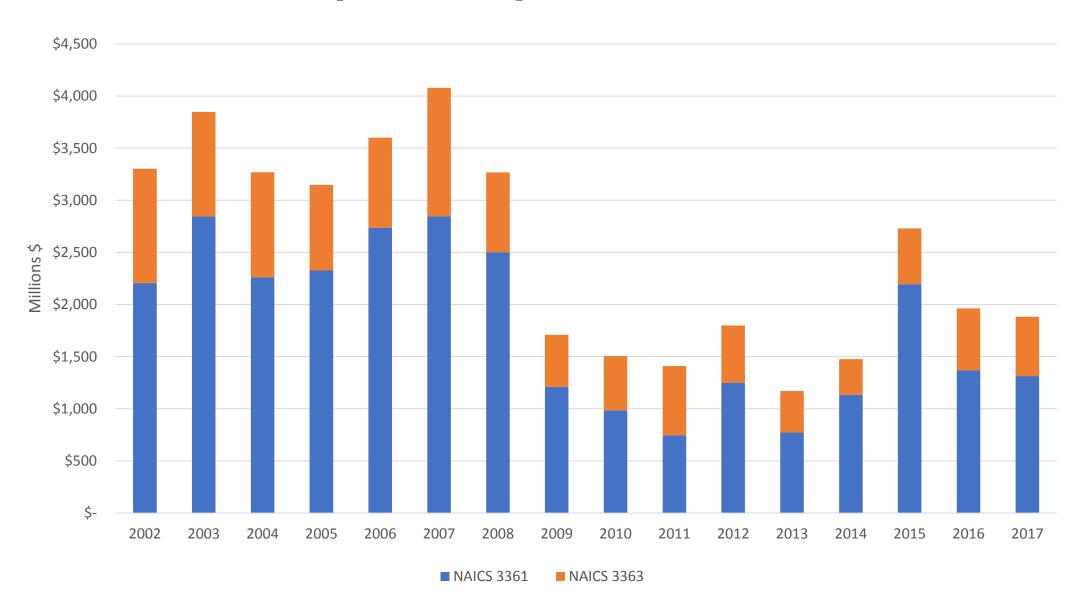

### Regional Automotive Labour Market – KW-Barrie

Summary Profile
April 2019

### Canada's Automotive Trade Balance, 2000-2018



### Vehicle Production (Units)



### **Capital Expenditures**



#### Jobs Per Sub Sector

| Category                     | Establishments | Employment |
|------------------------------|----------------|------------|
| Vehicle Assembly             | 19             | >38,000    |
| OEM Parts                    | 9              | >5,000     |
| Independent Automotive Parts | >450           | >95,000    |
| 'Diversified' Suppliers      | >350           | >25,000    |
| Tooling and Automation       | >250           | >20,000    |
| Software and Technology      | >100           | >5,000     |
| Tire Manufacturing           | 7              | >5,300     |
| Raw Materials                | >20            | >15,000    |

### Hourly Wages in Select Industries, 2001-2017



### 2017 Hourly Wages

| Industry                          | 2017 Hourly Wages |
|-------