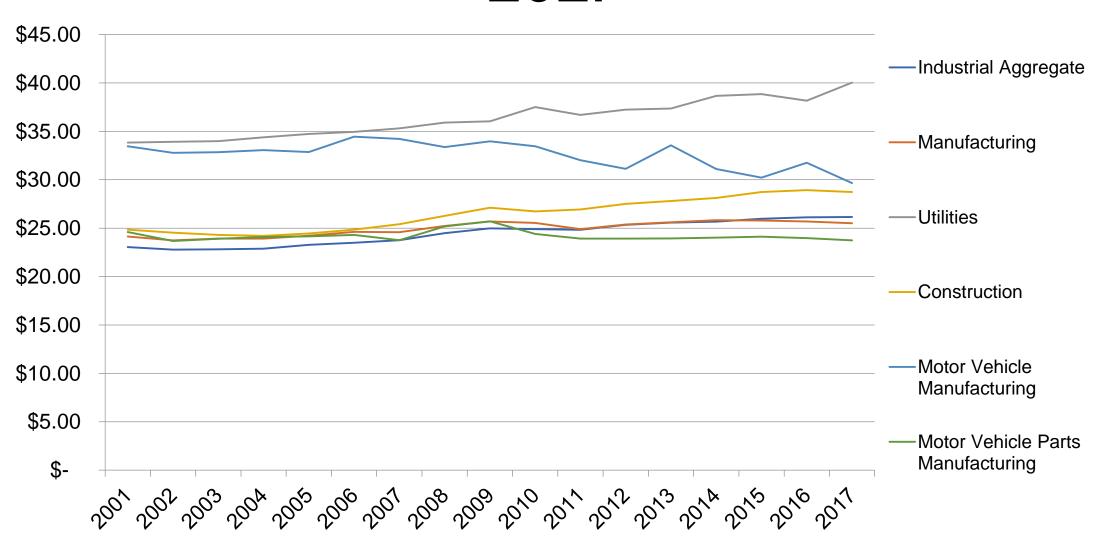

### Hourly Wages in Select Industries, 2001-2017

### 2017 Hourly Wages

| Industry                          | 2017 Hourly Wages |
|-----------------------------------|-------------------|
| Utilities                         | \$40.03           |
| Motor Vehicle Manufacturing       | \$29.65           |
| Construction                      | \$28.73           |
| Industrial Aggregate              | \$26.16           |
| Manufacturing                     | \$25.35           |
| Motor Vehicle Parts Manufacturing | \$23.74           |