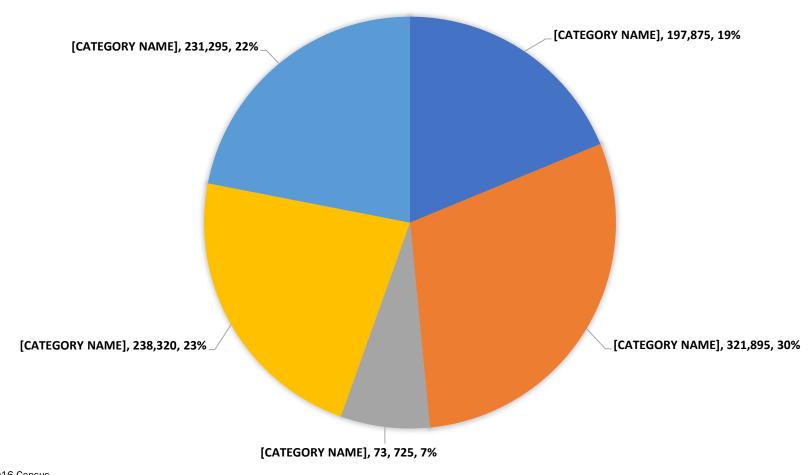

-------------------|-------------------|
| Utilities                         | \$40.03           |
| Motor Vehicle Manufacturing       | \$29.65           |
| Construction                      | \$28.73           |
| Industrial Aggregate              | \$26.16           |
| Manufacturing                     | \$25.35           |
| Motor Vehicle Parts Manufacturing | \$23.74           |

### Kitchener-Waterloo-Barrie Region

• Total Population: 1,299,265

• Working Age Population: 865,965

• Labour Force\*: 715,000

• Unemployment Rate: 6%

<sup>\*</sup>the <u>labour force</u> includes all individuals who are employers or are unemployed and active seeking work

### Total Population by Age Group, Kitchener-Waterloo-Barrie



## Working Age Population by Education, Kitchener-Waterloo-Barrie



### Total Labour Force by Industry, Kitchener-Waterloo-Barrie



### Total Manufacturing, Kitchener-Waterloo-Barrie Region

- Total Manufacturing: 99,540; 15% of labour force
- Motor Vehicle Manufacturing (3361): 12,935
- Motor Vehicle Parts Manufacturing (3363): 14,610
- Other Manufacturing: 71,985



# Key Automotive Manufacturing Occupations, Kitchener-Waterloo-Barrie

- 1. Motor vehicle assemblers, inspectors and testers (NOC 9522) 11,700 workers; 42% of automotive manufacturing labour force
- 2. Material handlers (NOC 7452) -1,220 workers; 4% of labour force
- **3. Key trades\*** 1,485 workers; 5% of labour force
- **4.** Supervisors, motor vehicle assembling (NOC 9221) -1,925 workers; 7% of labour force
- **5. Mechanical engineers (NOC 2132)** 500 workers; 2% of labour force
- **6.