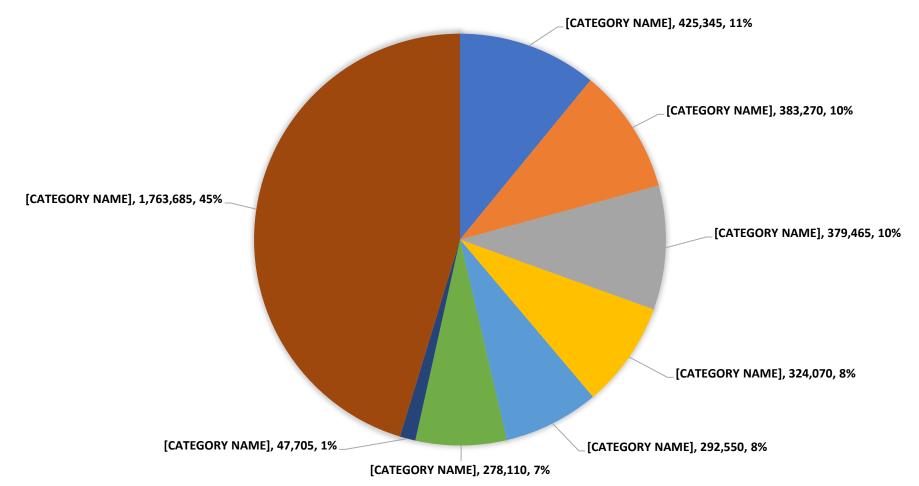

\$40.03           |
| Motor Vehicle Manufacturing       | \$29.65           |
| Construction                      | \$28.73           |
| Industrial Aggregate              | \$26.16           |
| Manufacturing                     | \$25.35           |
| Motor Vehicle Parts Manufacturing | \$23.74           |

# **Golden Horseshoe Economic Region**

- **Total Population:** 7,646,915
- Working Age Population: 5,205,810
- Labour Force\*: 4,128,055
- Unemployment Rate: 7.62%

\*the <u>labour force</u> includes all individuals who are employers or are unemployed and actively seeking work



## Total Population by Age Group, Golden Horseshoe



Source: Statistics Canada, 2016 Census

# Working Age Population by Education, Golden Horseshoe



## Total Labour Force by Industry, Golden Horseshoe



# **Total Manufacturing, Golden Horseshoe**

- Total Manufacturing: 371,775; 10% of labour force
- Motor Vehicle Manufacturing (3361): 21,295
- Motor Vehicle Parts Manufacturing (3363): 26,410
- Other Manufacturing: 324,070



# Key Automotive Manufacturing Occupations, Golden Horseshoe

- **1.** Motor vehicle assemblers, inspectors and testers (NOC 9522) 19,520 workers; 41% of <u>automotive manufacturing</u> labour force
- 2. Material handlers (NOC 7452) 2,120 workers; 4% of labour force
- **3.** Key trades\* 2,785 workers; 6% of labour force
- 4. Supervisors, motor vehicle assembling (NOC 9221) 2,330 workers; 5% of labour force
- 5. Mechanical engineers (NOC 2132) 1,365 workers; 3% of labour force
- 6. Manufacturing managers (NOC 0911) 1,315 workers; 3% of labour force

#### Motor Vehi