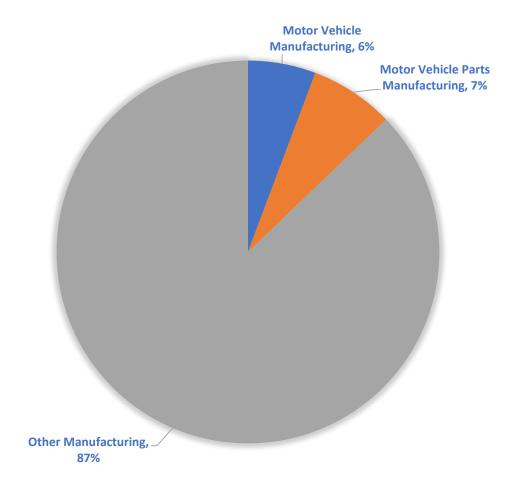

# **Total Manufacturing, Golden Horseshoe**

- Total Manufacturing: 371,775; 10% of labour force
- Motor Vehicle Manufacturing (3361): 21,295
- Motor Vehicle Parts Manufacturing (3363): 26,410
- Other Manufacturing: 324,070