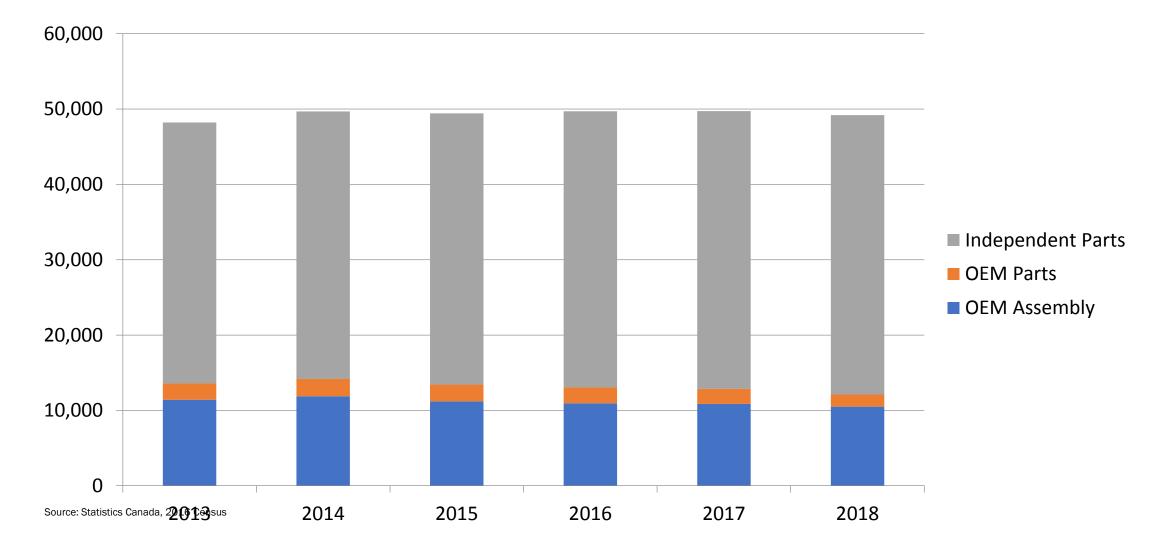

#### Motor Vehicle Employment, Golden Horseshoe

## **Jobs Per Sub Sector**

| Category                     | Establishments | Employment |
|------------------------------|----------------|------------|
| Vehicle Assembly             | 19             | >38,000    |
| OEM Parts                    | 9              | >5,000     |
| Independent Automotive Parts | >450           | >95,000    |
| 'Diversified' Suppliers      | >350           | >25,000    |
| Tooling and Automation       | >250           | >20,000    |
| Software and Technology      | >100           | >5,000     |
| Tire Manufacturing           | 7              | >5,300     |
| Raw Materials                | >20            | >15,000    |