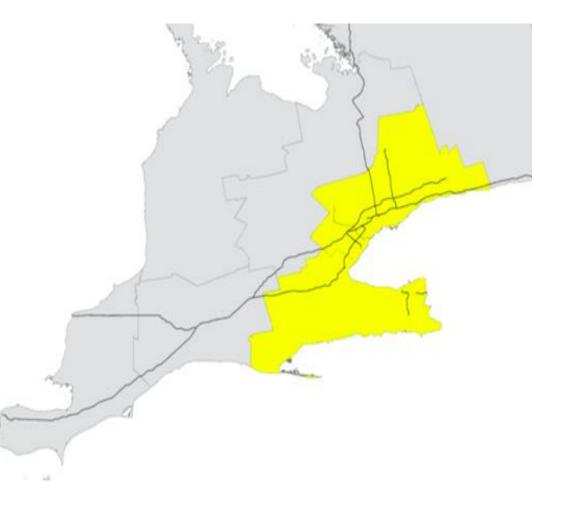

# **Golden Horseshoe Economic Region**

- **Total Population:** 7,646,915
- Working Age Population: 5,205,810
- Labour Force\*: 4,128,055
- Unemployment Rate: 7.62%

\*the <u>labour force</u> includes all individuals who are employers or are unemployed and actively seeking work