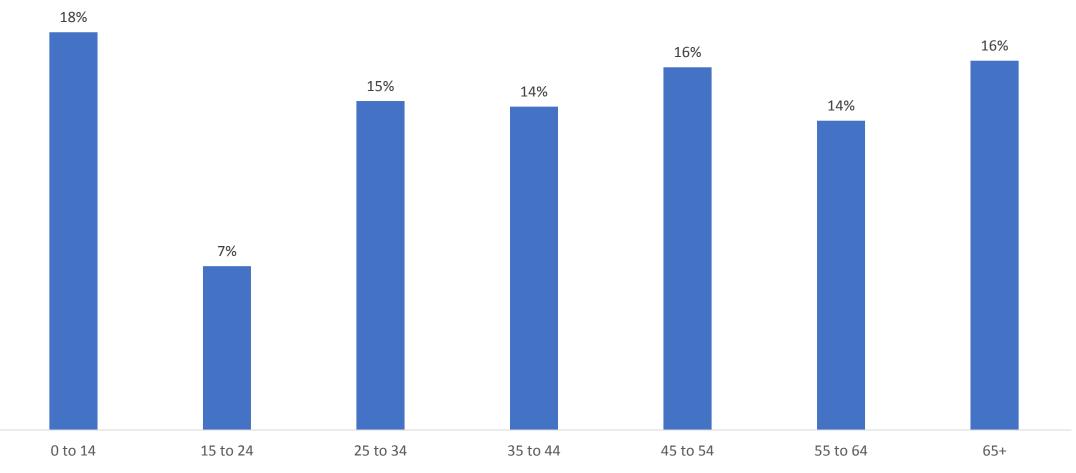

## Total Population by Age Group, Golden Horseshoe

Source: Statistics Canada, 2016 Census