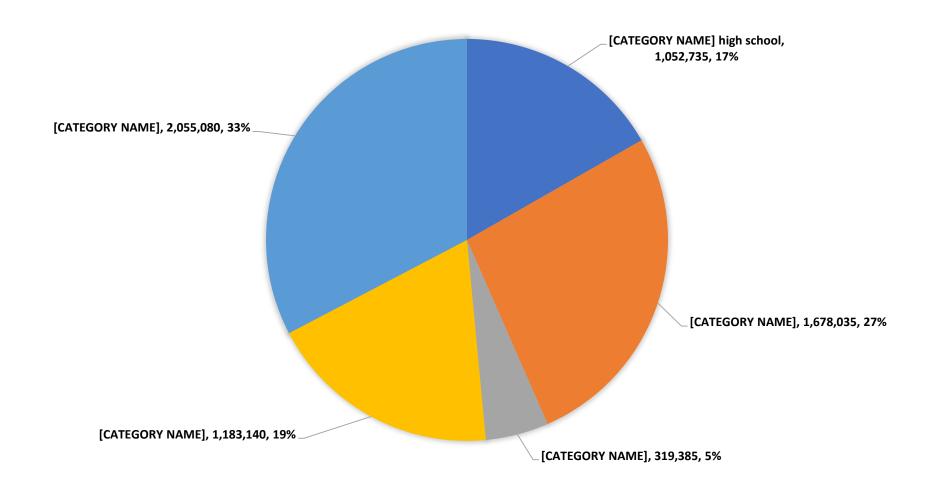

----------------|
| Utilities                         | \$40.03           |
| Motor Vehicle Manufacturing       | \$29.65           |
| Construction                      | \$28.73           |
| Industrial Aggregate              | \$26.16           |
| Manufacturing                     | \$25.35           |
| Motor Vehicle Parts Manufacturing | \$23.74           |

# **Golden Horseshoe Economic Region**

- **Total Population:** 7,646,915
- Working Age Population: 5,205,810
- Labour Force\*: 4,128,055
- Unemployment Rate: 7.62%

\*the <u>labour force</u> includes all individuals who are employers or are unemployed and actively seeking work



## Total Population by Age Group, Golden Horseshoe



Source: Statistics Canada, 2016 Census

# Working Age Population by Education, Golden Horseshoe



## Total Labour Force by Industry, Golden Horseshoe



# **Total Manufacturing, Golden Horseshoe**

- Total Manufacturing: 371,775; 10% of labour force
- Motor Vehicle Manufacturing (3361): 21,295
- Motor Vehicle Parts Manufacturing (3363): 26,410
- Other Manufacturing: 324,070



# Key Automotive Manufacturing Occupations, Golden Horseshoe

- **1.** Motor vehicle assemblers, inspectors and testers (NOC 9522) 19,520 workers; 41% of <u>automotive manufacturing</u> labour force
- 2. Material handlers (NOC 7452) 2,120 workers; 4% of labour force
- **3.** Key trades\* 2,785 workers; 6% of labour force
- 4. Supervisors, motor vehicle assembling (NOC 9221) 2,330 workers; 5% of labour force
- 5. Mechanical engineers (NOC 2132) 1,365 workers; 3% of labour force
- 6. Manufacturing managers (NOC 0