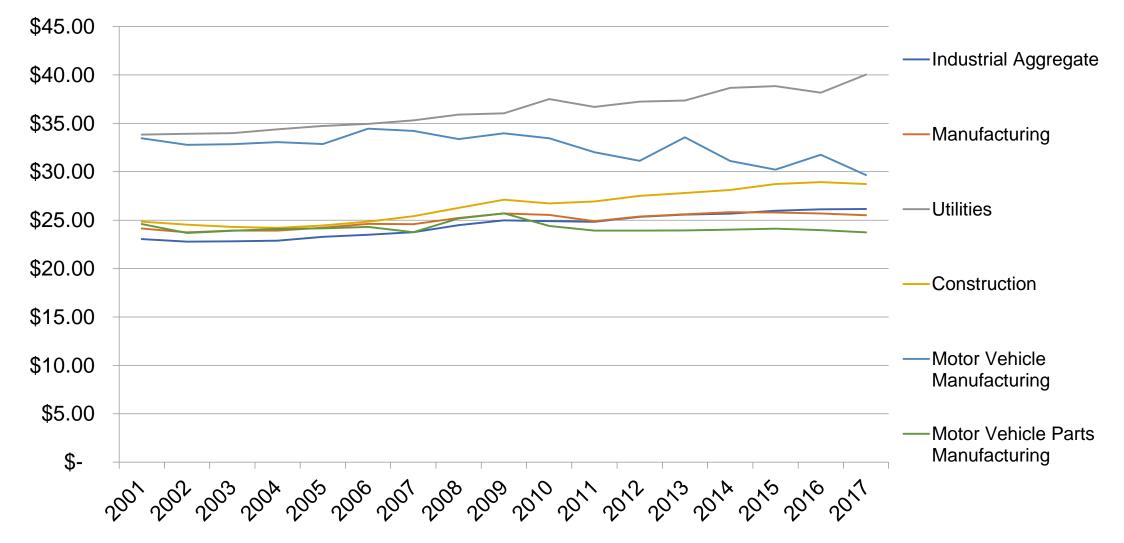

#### Hourly Wages in Select Industries, 2001-2017

# 2017 Hourly Wages

| Industry                          | 2017 Hourly Wages |
|-----------------------------------|-------------------|
| Utilities                         | \$40.03           |
| Motor Vehicle Manufacturing       | \$29.65           |
| Construction                      | \$28.73           |
| Industrial Aggregate              | \$26.16           |
| Manufacturing                     | \$25.35           |
| Motor Vehicle Parts Manufacturing | \$23.74           |