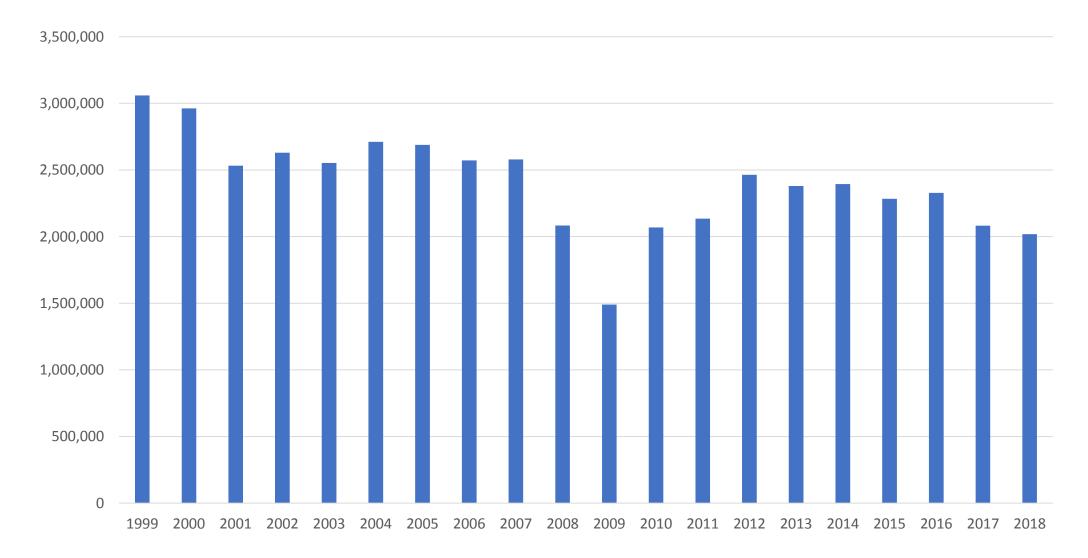

# Regional Automotive Labour Market – Golden Horseshoe

**Summary Profile** 

April 2019

#### Canada's Automotive Trade Balance, 2000-2018



#### **Vehicle Production (Units)**



## **Capital Expenditures**



NAICS 3361 NAICS 3363

## **Jobs Per Sub Sector**

| Category                     | Establishments | Employment |
|------------------------------|----------------|------------|
| Vehicle Assembly             | 19             | >38,000    |
| OEM Parts                    | 9              | >5,000     |
| Independent Automotive Parts | >450           | >95,000    |
| 'Diversified' Suppliers      | >350           | >25,000    |
| Tooling and Automation       | >250           | >20,000    |
| Software and Technology      | >100           | >5,000     |
| Tire Manufacturing           | 7              | >5,300     |
| Raw Materials                | >20            | >15,000    |

#### Hourly Wages in Select Industries, 2001-2017



# 2017 Hourly Wages

| Industry