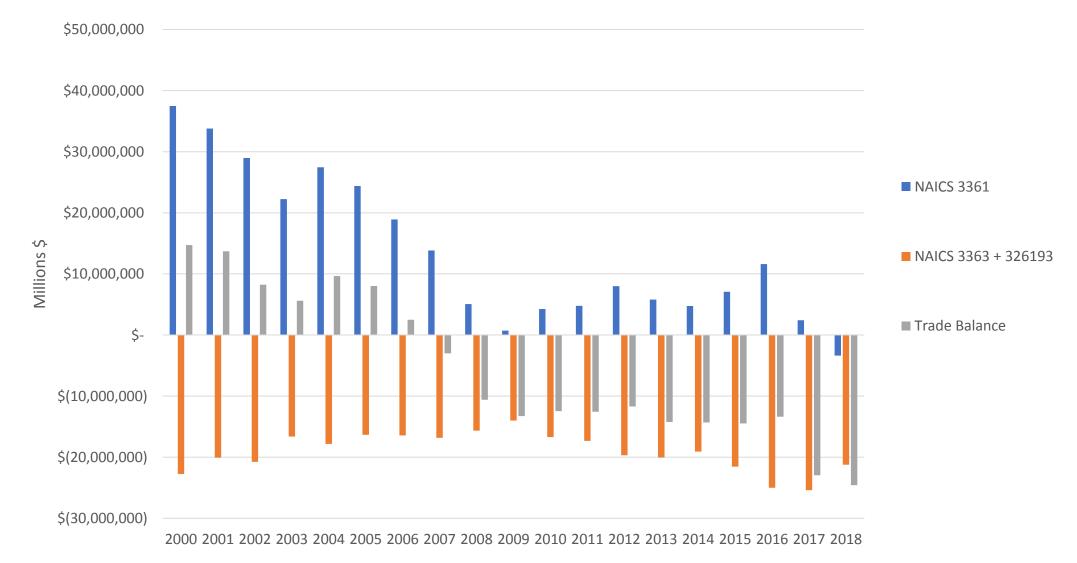

# Regional Automotive Labour Market – Golden Horseshoe

**Summary Profile** 

April 2019

#### Canada's Automotive Trade Balance, 2000-2018



#### **Vehicle Production (Units)**



## **Capital Expenditures**



NAICS 3361 NAICS 3363

## **Jobs Per Sub Sector**

| Category                     | Establishments | Employment |
|------------------------------|----------------|------------|
| Vehicle Assembly             | 19             | >38,000    |
| OEM Parts                    | 9              | >5,000     |
| Independent Automotive Parts | >450           | >95,000    |
| 'Diversified' Suppliers      | >350           | >25,000    |
| Tooling and Automation       | >250           | >20,000    |
| Software and Technology      | >100           | >5,000     |
| Tire Manufacturing           | 7              | >5,300     |
| Raw Materials                | >20            | >15,000    |

#### Hourly Wages in Select Industries, 2001-2