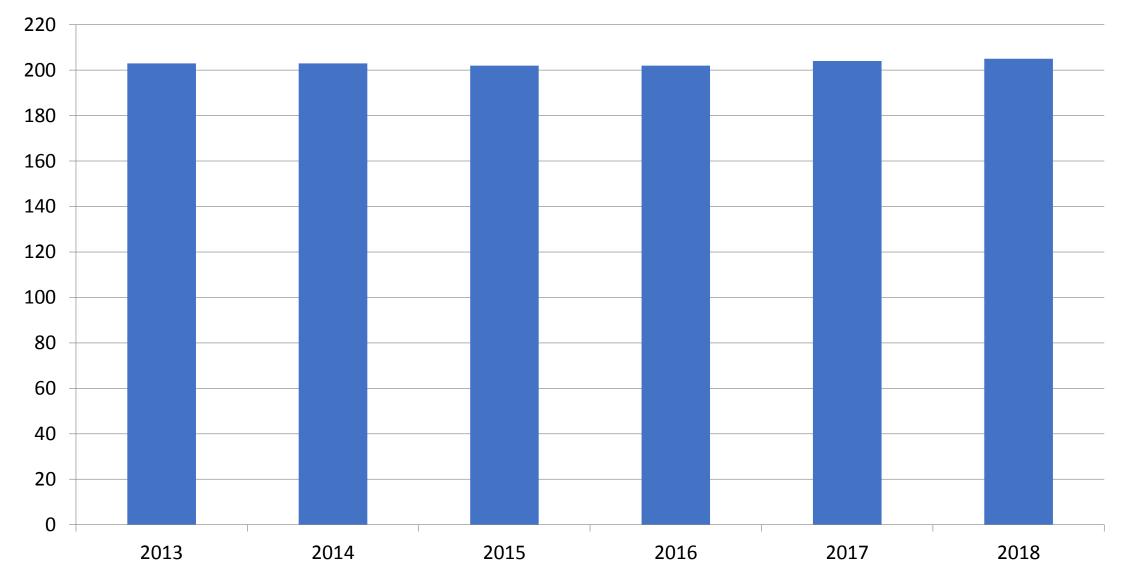

75; 10% of labour force
- Motor Vehicle Manufacturing (3361): 21,295
- Motor Vehicle Parts Manufacturing (3363): 26,410
- Other Manufacturing: 324,070



# Key Automotive Manufacturing Occupations, Golden Horseshoe

- **1.** Motor vehicle assemblers, inspectors and testers (NOC 9522) 19,520 workers; 41% of <u>automotive manufacturing</u> labour force
- 2. Material handlers (NOC 7452) 2,120 workers; 4% of labour force
- **3.** Key trades\* 2,785 workers; 6% of labour force
- 4. Supervisors, motor vehicle assembling (NOC 9221) 2,330 workers; 5% of labour force
- 5. Mechanical engineers (NOC 2132) 1,365 workers; 3% of labour force
- 6. Manufacturing managers (NOC 0911) 1,315 workers; 3% of labour force

#### Motor Vehicle Employment, Golden Horseshoe



#### Establishments, Golden Horseshoe



## Top Automotive Employers, Golden Horseshoe

|            | Manufacturing Plants | Employment |
|------------|----------------------|------------|
| Magna      | 29                   | 10,879     |
| Ford       | 1                    | 4,600      |
| GM         | 3                    | 3,800      |
| FCA        | 2                    | 3,706      |
| Multimatic | 8                    | 1,810      |
| Martinrea  | 6                    | 1,747      |
| ABC Group  | 8                    | 1,575      |
| Stackpole  | 4                    | 1,242      |