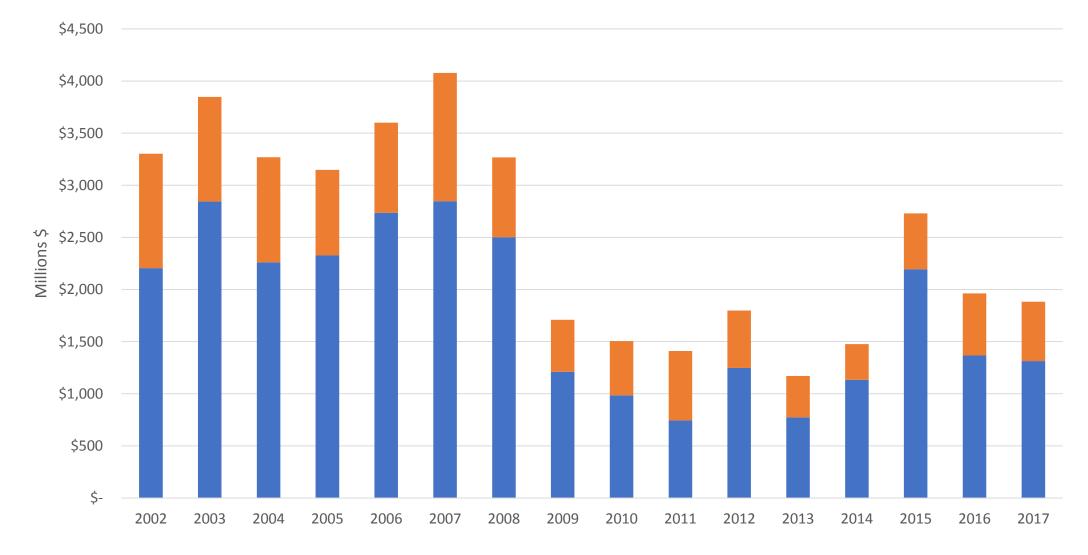

# Regional Automotive Labour Market – Golden Horseshoe

**Summary Profile** 

April 2019

#### Canada's Automotive Trade Balance, 2000-2018



#### **Vehicle Production (Units)**



## **Capital Expenditures**



NAICS 3361 NAICS 3363

## **Jobs Per Sub Sector**

| Category                     | Establishments | Employment |
|------------------------------|----------------|------------|
| Vehicle Assembly             | 19             | >38,000    |
| OEM Parts                    | 9              | >5,000     |
| Independent Automotive Parts | >450           | >95,000    |
| 'Diversified' Suppliers      | >350           | >25,000    |
| Tooling and Automation       | >250           | >20,000    |
| Software and Technology      | >100           | >5,000     |
| Tire Manufacturing           | 7              | >5,300     |
| Raw Materials                | >20            | >15,000    |

#### Hourly Wages in Select Industries, 2001-2017



# 2017 Hourly Wages

| Industry                          | 2017